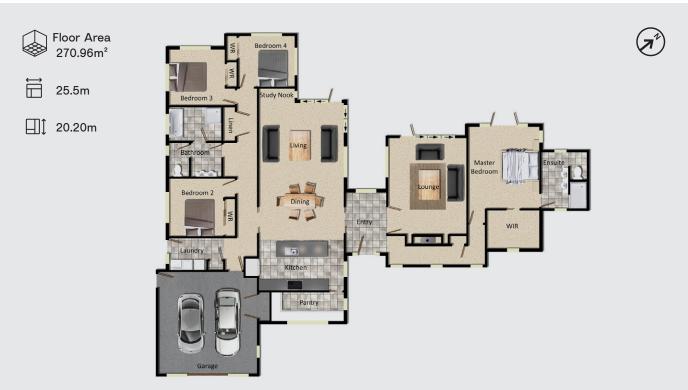

House plan.

## **Euphrasie**















## **Euphrasie**



| Guarantees         | 10 Years Master Builder Standard Guarantee<br>365 Day Maintenance Guarantee                                                                                                                                         |
|--------------------|---------------------------------------------------------------------------------------------------------------------------------------------------------------------------------------------------------------------|
| Cladding           | Plaster Over Specialised 50mm AAC Concrete Panel<br>James Hardie Linea Weatherboard Cladding                                                                                                                        |
| Roof               | Long Run Corrugated / Hi-Five Profile (Squar