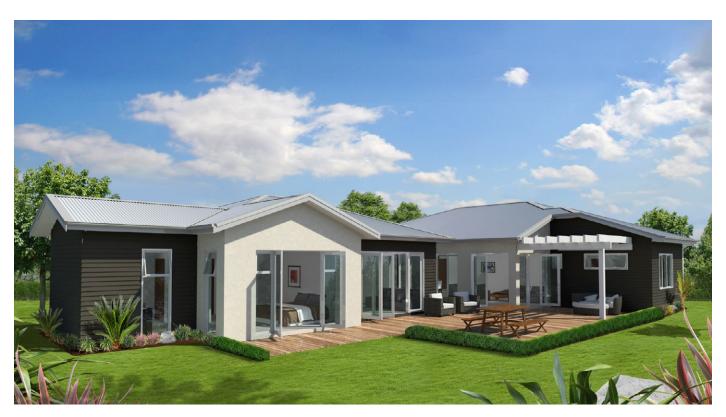

House plan.

## **Euphrasie**

## **Euphrasie**

| Guarantees         | 10 Years Master Builder Standard Guarantee<br>365 Day Maintenance Guarantee                                                                                                                                         |
|--------------------|---------------------------------------------------------------------------------------------------------------------------------------------------------------------------------------------------------------------|
| Cladding           | Plaster Over Specialised 50mm AAC Concrete Panel<br>James Hardie Linea Weatherboard Cladding                                                                                                                        |
| Roof               | Long Run Corrugated / Hi-Five Profile (Square Capping)                                                                                                                                                              |
| Windows Joinery    | Powder Coated Aluminium Double Glazed Windows                                                                                                                                                                       |
| Garage Door        | Windsor Flat Woodgrain Coloursteel Door and Opener with 2 Remotes                                                                                                                                                   |
| Insulation         | Pink Batts Insulation Wall R2.6 / Ceiling R3.6                                                                                                                                                                      |
| Stud Height        | 2420mm                                                                                                                                                                                                              |
| Interior Doors     | 1980mm Height Grooved Doors                                                                                                                                                                                         |
| Hot Water          | 26L Rinnai Gas Hot Water Heater                                                                                                                                                                                     |
| Ensuite            | Tiled Wall Shower to Ceiling 1000mmx1500mm<br>Methven Echo Minimalist Tapware Range<br>Zara 1200mm Vanity /Double Ceramic Basin<br>Caroma Alto I Wall Faced Toilet Suite                                            |
| Bathroom/WC        | Englefield Arylic Shower Box 1000mmx1000mm Methven Echo Minimalist Tapware Range Englefield Sorrento II Rectangular Bath 1670x760mm Zara 1200mm Vanity / Double Ceramic Basin Caroma Alto I Wall Faced Toilet Suite |
| Kitchen Joinery    | To be advised by Sales Consultant                                                                                                                                                                                   |
| Kitchen Appliances |                                                                                                                                                                                                                     |
| Hob                | Bosch PCR9A5B90A 90cm, 5 Burner, Gas Cooktop                                                                                                                                                                        |
| Rangehood          | Blanco 90cm Canopy BWC9X or Blanco 90cm Powerpack RUL90X                                                                                                                                                            |
| Oven               | Bosch HBA23B151A                                                                                                                                                                                                    |
| Dishwasher         | Bosch SMU50E75AU                                                                                                                                                                                                    |
| Heating            | Fujitsu 8.0kw Hi-Wall Heat Pump<br>Real Fires RF 1500 Minimal Gas Fire                                                                                                                                              |
| Flooring           |                                                                                                                                                                                                                     |
| Tiles              | Entry, Kitchen, Pantry, Bathroom, WC, Ensuite and Laundry PC sum \$79.95sqm from Reptiles                                                                                                                           |
| Carpet             | Carpet Court Anton Valley / 120 kg density, 11mm thickness, foam underlay                                                                                                                                           |
| Electrical         | LED lights throughout / as per Electrical Plan                                                                                                                                                                      |
| Alarm              | Paradox Alarm System SP4000, K10V 10 Zones Keypad                                                                                                                                                                   |
|                    |                                                                                                                                                                                                                     |