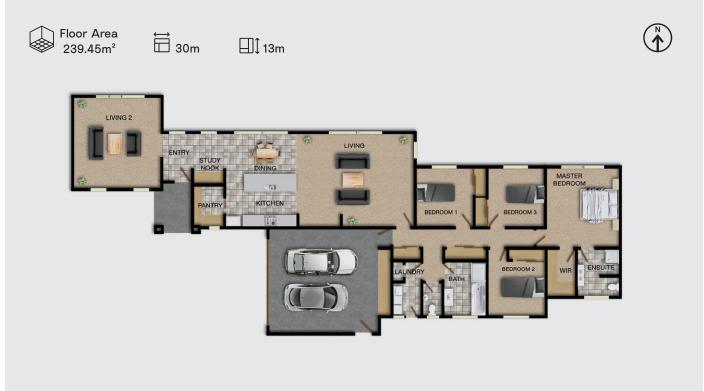

House plan.

## The Runway















## The Runway



| Guarantees         | 10 Years Master Builder Standard Guarantee<br>365 Day Maintenance Guarantee                                                                                                           |
|--------------------|---------------------------------------------------------------------------------------------------------------------------------------------------------------------------------------|
| Cladding           | Plaster Over Specialised 50mm AAC Concrete Panel<br>James Hardie Linea Weatherboard Cladding<br>Hard as Rock Artificial Schist Stone Veneer                                           |
| Roof               | Long Run Corrugated / Hi-Five Profile (Square Capping)