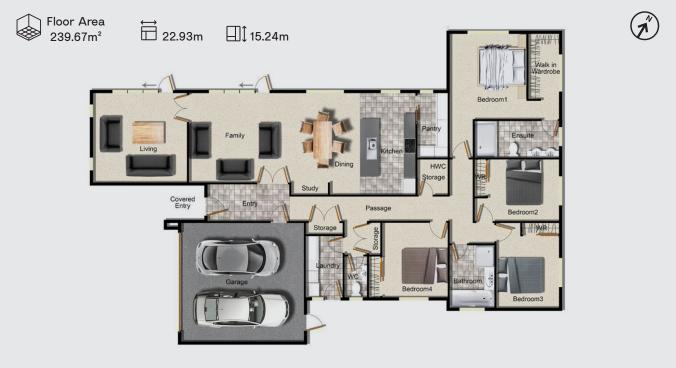

House plan.









## Specifications





| Guarantees         | 10 Years Master Builder Standard Guarantee<br>365 Day Maintenance Guarantee                                                                                                           |
|--------------------|---------------------------------------------------------------------------------------------------------------------------------------------------------------------------------------|
| Cladding           | Plaster Over Specialised 50mm AAC Concrete Panel<br>James Hardie Linea Weatherboard Cladding                                                                                          |
| Roof               | Long Run Corrugated / Hi-Five Profile (Square Capping)