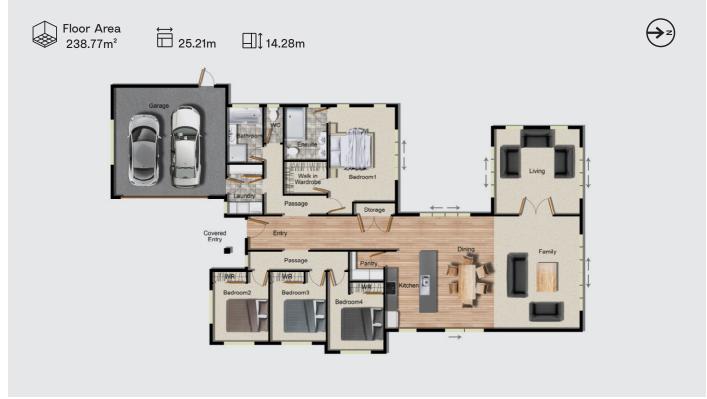

House plan.

## Te Rito















## Te Rito



| Guarantees          | 10 Years Master Builder Standard Guarantee<br>365 Day Maintenance Guarantee                                                                                                                                        |
|---------------------|--------------------------------------------------------------------------------------------------------------------------------------------------------------------------------------------------------------------|
| Cladding            | Plaster Over Specialised 50mm AAC Concrete Panel<br>James Hardie Linea Weatherboard Cladding<br>Hard as Rock Artificial Schist Stone Veneer                                                                        |
| Roof                | Long Run Corrugated / Hi-Five Profile (Square Cap