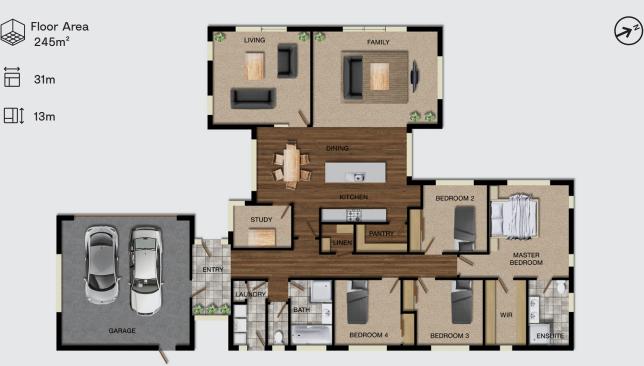

House plan.

**4** + study



্র ট্রা 2 





## Specifications

## Tauhinu



| Guarantees         | 10 Years Master Builder Standard Guarantee<br>365 Day Maintenance Guarantee                                                                                                                                                    |
|--------------------|--------------------------------------------------------------------------------------------------------------------------------------------------------------------------------------------------------------------------------|
| Cladding           | Midland 70 Series Estate Range Brick Veneer<br>James Hardie Linea Weatherboard Cladding                                                                                                                                        |
| Roof