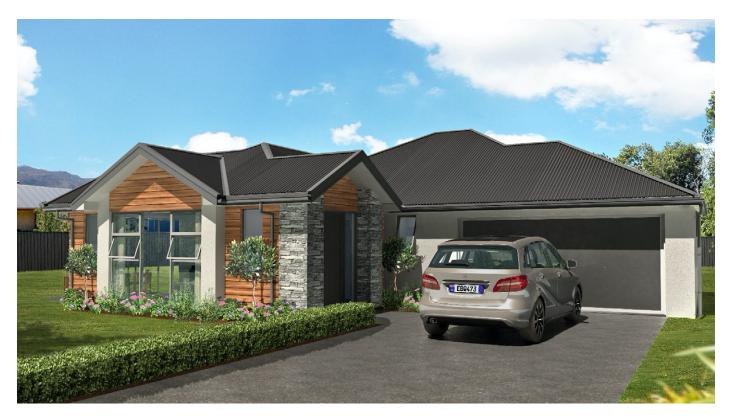

## Skyhawk

## Skyhawk

| Guarantees         | 10 Years Master Builder Standard Guarantee<br>365 Day Maintenance Guarantee                                                                                                           |
|--------------------|---------------------------------------------------------------------------------------------------------------------------------------------------------------------------------------|
| Cladding           | Plaster Over Specialised 50mm AAC Concrete Panel<br>Herman Pacific Cedar Weatherboard Cladding<br>Midland Brick Designa Schist Stone Veneer                                           |
| Roof               | Long Run Corrugated / Hi-Five Profile (Square Capping)                                                                                                                                |
| Windows Joinery    | Powder Coated Aluminium Double Glazed Windows                                                                                                                                         |
| Garage Door        | Windsor Flat Woodgrain Coloursteel Door and Opener with 2 Remotes                                                                                                                     |
| Insulation         | Pink Batts Insulation Wall R2.6 / Ceiling R3.6                                                                                                                                        |
| Stud Height        | 2420mm                                                                                                                                                                                |
| Interior Doors     | 1980mm Height Grooved Doors                                                                                                                                                           |
| Hot Water          | 26L Rinnai Gas Hot Water Heater                                                                                                                                                       |
| Ensuite            | Tiled Wall Shower to Ceiling 1000mmx1800mm<br>Methven Echo Minimalist Tapware Range<br>Zara 1200mm Vanity / Double Ceramic Basin<br>Caroma Alto I Wall Faced Toilet Suite             |
| Bathroom           | Englefield Arylic Shower Box 1000mmx1000mm<br>Methven Echo Minimalist Tapware Range<br>Englefield Sorrento II Rectangular Bath 1670x760mm<br>Zara 900mm Vanity / Single Ceramic Basin |
| WC                 | Mimas W.C. Vanity / Single Ceramic Basin<br>Caroma Alto I Wall Faced Toilet Suite                                                                                                     |
| Kitchen Joinery    | To be advised by Sales Consultant                                                                                                                                                     |
| Kitchen Appliances |                                                                                                                                                                                       |
| Hob                | Bosch PCR9A5B90A 90cm, 5 Burner, Gas Cooktop                                                                                                                                          |
| Rangehood          | Blanco 90cm Canopy BWC9X or Blanco 90cm Powerpack RUL90X                                                                                                                              |
| Oven               | Bosch HBA23B151A                                                                                                                                                                      |
| Dishwasher         | Bosch SMU50E75AU                                                                                                                                                                      |
| Heating            | Fujitsu 8.0kw Hi-Wall Heat Pump                                                                                                                                                       |
| Flooring           |                                                                                                                                                                                       |
| Tiles              | Entry, Kitchen, WIP, Bathroom, WC, Ensuite and Laundry PC sum \$79.95sqm from Reptiles                                                                                                |
| Carpet             | Carpet Court Anton Valley / 120 kg density, 11mm thickness, foam underlay                                                                                                             |
| Electrical         | LED lights throughout / as per Electrical Plan                                                                                                                                        |
| Alarm              | Paradox Alarm System SP4000, K10V 10 Zones Keypad                                                                                                                                     |
|                    |                                                                                                                                                                                       |