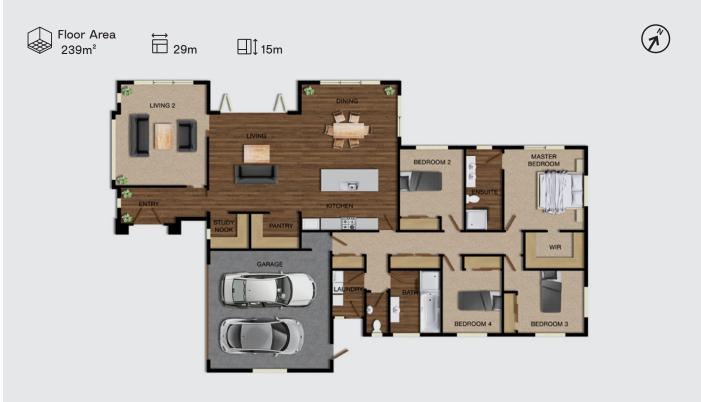

House plan.

## Skyhawk















## Skyhawk



| Guarantees         | 10 Years Master Builder Standard Guarantee<br>365 Day Maintenance Guarantee                                                                                                           |
|--------------------|---------------------------------------------------------------------------------------------------------------------------------------------------------------------------------------|
| Cladding           | Plaster Over Specialised 50mm AAC Concrete Panel<br>Herman Pacific Cedar Weatherboard Cladding<br>Midland Brick Designa Schist Stone Veneer                                           |
| Roof               | Long Run Corrugated / Hi-Five Profile (Square Capping)