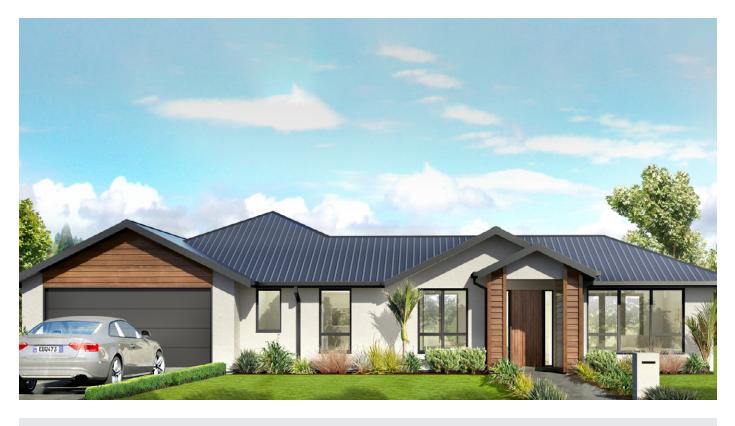

## Prestons

| Guarantees         | 10 Years Master Builder Standard Guarantee<br>365 Day Maintenance Guarantee                                                                                                                                                    |
|--------------------|--------------------------------------------------------------------------------------------------------------------------------------------------------------------------------------------------------------------------------|
| Cladding           | Plaster Over Specialised 50mm AAC Concrete Panel<br>Herman Pacific Cedar Weatherboard Cladding                                                                                                                                 |
| Roof               | Long Run Corrugated / Hi-Five Profile (Square Capping)                                                                                                                                                                         |
| Windows Joinery    | Powder Coated Aluminium Double Glazed Windows                                                                                                                                                                                  |
| Garage Door        | Windsor Flat Woodgrain Coloursteel Door and Opener with 2 Remotes                                                                                                                                                              |
| Insulation         | Pink Batts Insulation Wall R2.6 / Ceiling R3.6                                                                                                                                                                                 |
| Stud Height        | 2420mm                                                                                                                                                                                                                         |
| Interior Doors     | 1980mm Height Grooved Doors                                                                                                                                                                                                    |
| Hot Water          | 300L Peter Cocks Hot Water Cylinder                                                                                                                                                                                            |
| Ensuite            | Tiled Wall Shower to Ceiling 1000mmx1800mm<br>Methven Echo Minimalist Tapware Range<br>Zara 900mm Vanity / Single Ceramic Basin<br>Caroma Alto I Wall Faced Toilet Suite                                                       |
| Bathroom/WC        | Englefield Arylic Shower Box 1000mmx1000mm<br>Methven Echo Minimalist Tapware Range<br>Englefield Sorrento II Rectangular Bath 1670x760mm<br>Zara 900mm Vanity / Single Ceramic Basin<br>Caroma Alto I Wall Faced Toilet Suite |
| Kitchen Joinery    | To be advised by Sales Consultant                                                                                                                                                                                              |
| Kitchen Appliances |                                                                                                                                                                                                                                |
| Hob                | Bosch PCR9A5B90A 90cm, 5 Burner, Gas Cooktop                                                                                                                                                                                   |
| Rangehood          | Blanco 90cm Canopy BWC9X or Blanco 90cm Powerpack RUL90X                                                                                                                                                                       |
| Oven               | Bosch HBA23B151A                                                                                                                                                                                                               |
| Dishwasher         | Bosch SMU50E75AU                                                                                                                                                                                                               |
| Heating            | Fujitsu 8.0kw Hi-Wall Heat Pump                                                                                                                                                                                                |
| Flooring           |                                                                                                                                                                                                                                |
| Tiles              | Entry, Kitchen, Pantry, Bathroom, WC, Ensuite and Laundry PC sum \$79.95sqm from Reptiles                                                                                                                                      |
| Carpet             | Carpet Court Anton Valley / 120 kg density, 11mm thickness, foam underlay                                                                                                                                                      |
| Electrical         | LED lights throughout / as per Electrical Plan                                                                                                                                                                                 |
| Alarm              | Paradox Alarm System SP4000, K10V 10 Zones Keypad                                                                                                                                                                              |