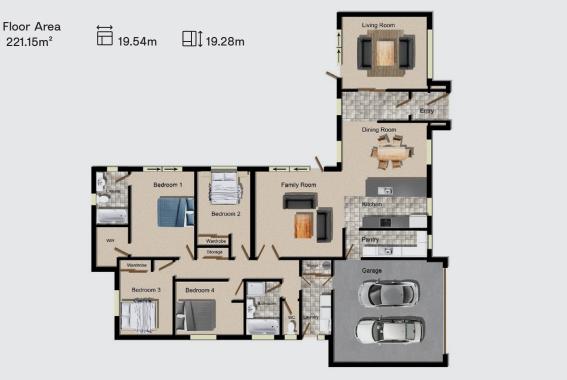

House plan.









## Specifications

## Prestons



| Guarantees         | 10 Years Master Builder Standard Guarantee<br>365 Day Maintenance Guarantee                                                                                                                                                    |
|--------------------|--------------------------------------------------------------------------------------------------------------------------------------------------------------------------------------------------------------------------------|
| Cladding           | Plaster Over Specialised 50mm AAC Concrete Panel<br>Herman Pacific Cedar Weatherboard Cladding                                                                                                                                 |
| Roof