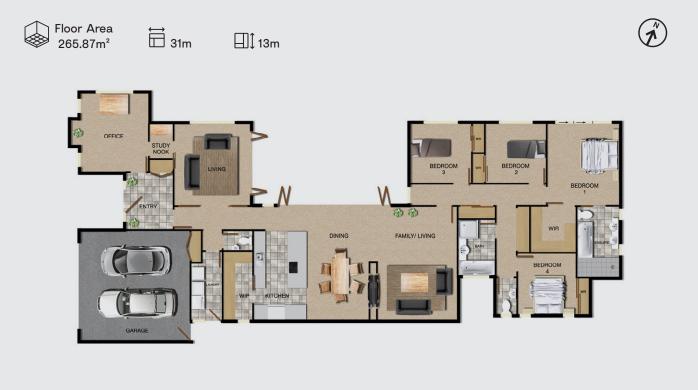

House plan.

## **Patiki**















## **Patiki**



| Guarantees         | 10 Years Master Builder Standard Guarantee<br>365 Day Maintenance Guarantee                                                                                                                                         |
|--------------------|---------------------------------------------------------------------------------------------------------------------------------------------------------------------------------------------------------------------|
| Cladding           | Plaster Over Specialised 50mm AAC Concrete Panel<br>James Hardie Linea Weatherboard Cladding<br>Midland Brick Designa Schist Stone Veneer                                                                           |
| Roof               | Long Run Corrugated / Hi-Five Profile (Square C