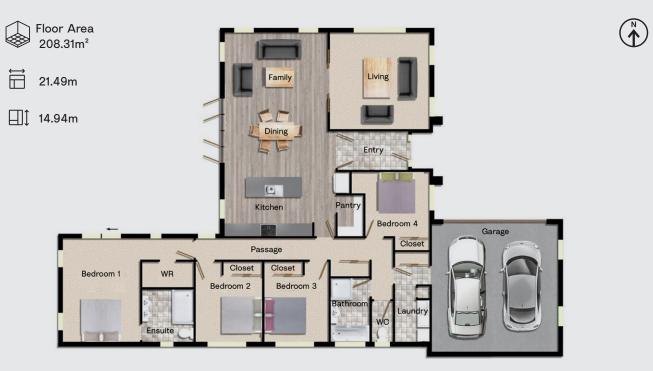

House plan.









## Specifications





| Guarantees         | 10 Years Master Builder Standard Guarantee<br>365 Day Maintenance Guarantee                                                                                                                                                    |
|--------------------|--------------------------------------------------------------------------------------------------------------------------------------------------------------------------------------------------------------------------------|
| Cladding           | Midland 70 Series Estate Range Brick Veneer<br>James Hardie Linea Weatherboard Cladding                                                                                                                                        |
| Roof               | Metal Ti