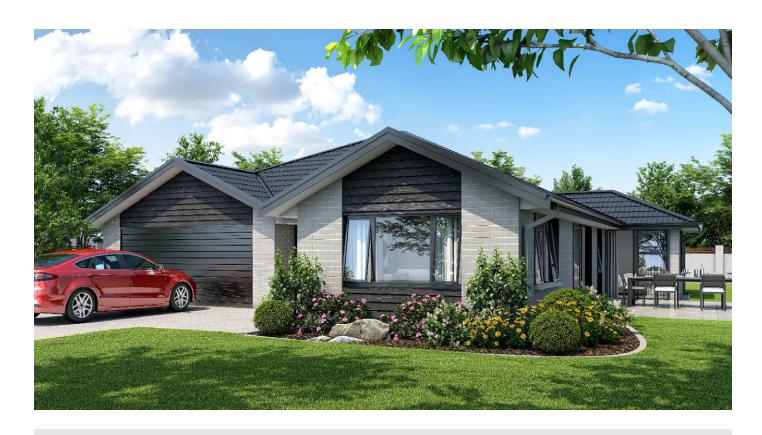

House plan.

## Mountry

| Guarantees         | 10 Years Master Builder Standard Guarantee<br>365 Day Maintenance Guarantee                                                                                                                                        |
|--------------------|--------------------------------------------------------------------------------------------------------------------------------------------------------------------------------------------------------------------|
| Cladding           | Midland 70 Series Estate Range Brick Veneer<br>James Hardie Linea Weatherboard Cladding                                                                                                                            |
| Roof               | Metal Tile Azko / Shake Profile (V-Trim Capping)                                                                                                                                                                   |
| Windows Joinery    | Powder Coated Aluminium Double Glazed Windows                                                                                                                                                                      |
| Garage Door        | Windsor Flat Woodgrain Coloursteel Door and Opener with 2 Remotes                                                                                                                                                  |
| Insulation         | Pink Batts Insulation Wall R2.6 / Ceiling R3.6                                                                                                                                                                     |
| Stud Height        | 2420mm                                                                                                                                                                                                             |
| Interior Doors     | 1980mm Height Grooved Doors                                                                                                                                                                                        |
| Hot Water          | 26L Rinnai Gas Hot Water Heater                                                                                                                                                                                    |
| Ensuite            | Englefield Arylic Shower Box 1000mmx1000mm Methven Echo Minimalist Tapware Range Englefield Sorrento II Rectangular Bath 1670x760mm Zara 900mm Vanity / Single Ceramic Basin Caroma Alto I Wall Faced Toilet Suite |
| Bathroom/WC        | Englefield Arylic Shower Box 1000mmx1000mm<br>Methven Echo Minimalist Tapware Range<br>Zara 900mm Vanity / Single Ceramic Basin<br>Caroma Alto I Wall Faced Toilet Suite                                           |
| Kitchen Joinery    | To be advised by Sales Consultant                                                                                                                                                                                  |
| Kitchen Appliances |                                                                                                                                                                                                                    |
| Hob                | Bosch PCR9A5B90A 90cm, 5 Burner, Gas Cooktop                                                                                                                                                                       |
| Rangehood          | Blanco 90cm Canopy BWC9X or Blanco 90cm Powerpack RUL90X                                                                                                                                                           |
| Oven               | Bosch HBA23B151A                                                                                                                                                                                                   |
| Dishwasher         | Bosch SMU50E75AU                                                                                                                                                                                                   |
| Heating            | Fujitsu 8.0kw Hi-Wall Heat Pump                                                                                                                                                                                    |
| Flooring           |                                                                                                                                                                                                                    |
| Tiles              | Entry, Kitchen, WIP, Bathroom, WC, Ensuite and Laundry PC sum \$79.95sqm from Reptiles                                                                                                                             |
| Carpet             | Carpet Court Anton Valley / 120 kg density, 11mm thickness, foam underlay                                                                                                                                          |
| Electrical         | LED lights throughout / as per Electrical Plan                                                                                                                                                                     |
| Alarm              | Paradox Alarm System SP4000, K10V 10 Zones Keypad                                                                                                                                                                  |
|                    |                                                                                                                                                                                                                    |