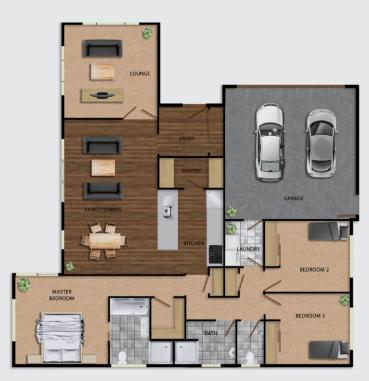

House plan.

## Mountry















14.6m

☐ 14.77m





## Mountry



| Guarantees         | 10 Years Master Builder Standard Guarantee<br>365 Day Maintenance Guarantee                                                                                                                                        |
|--------------------|--------------------------------------------------------------------------------------------------------------------------------------------------------------------------------------------------------------------|
| Cladding           | Midland 70 Series Estate Range Brick Veneer<br>James Hardie Linea Weatherboard Cladding                                                                                                                            |
| Roof               | Metal Tile Azko / Shake Profile (V-Trim Capping)