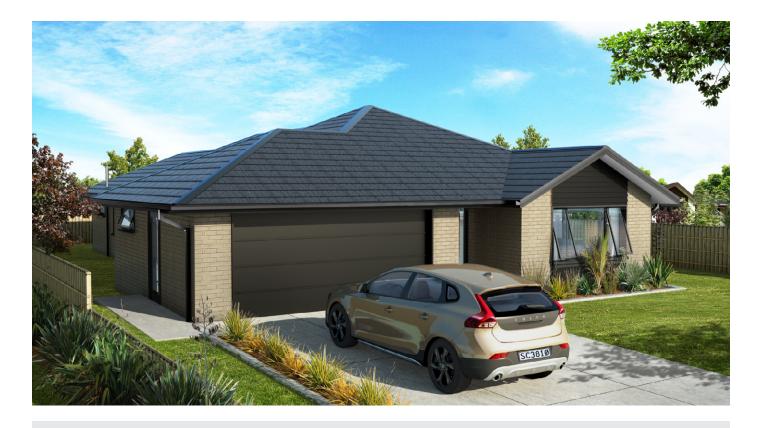

## Carrington

| Guarantees         | 10 Years Master Builder Standard Guarantee<br>365 Day Maintenance Guarantee                                                                                                                                                    |
|--------------------|--------------------------------------------------------------------------------------------------------------------------------------------------------------------------------------------------------------------------------|
| Cladding           | Midland 70 Series Estate Range Brick Veneer<br>James Hardie Linea Weatherboard Cladding                                                                                                                                        |
| Roof               | Metal Tile Azko / Shake Profile (V-Trim Capping)                                                                                                                                                                               |
| Windows Joinery    | Powder Coated Aluminium Double Glazed Windows                                                                                                                                                                                  |
| Garage Door        | Windsor Flat Woodgrain Coloursteel Door and Opener with 2 Remotes                                                                                                                                                              |
| Insulation         | Pink Batts Insulation Wall R2.6 / Ceiling R3.6                                                                                                                                                                                 |
| Stud Height        | 2420mm                                                                                                                                                                                                                         |
| Interior Doors     | 1980mm Height Grooved Doors                                                                                                                                                                                                    |
| Hot Water          | 26L Rinnai Gas Hot Water Heater                                                                                                                                                                                                |
| Ensuite            | Englefield Arylic Shower Box 1000mmx1000mm<br>Methven Echo Minimalist Tapware Range<br>Zara 900mm Vanity / Single Ceramic Basin<br>Caroma Alto I Wall Faced Toilet Suite                                                       |
| Bathroom/WC        | Englefield Arylic Shower Box 1000mmx1000mm<br>Methven Echo Minimalist Tapware Range<br>Englefield Sorrento II Rectangular Bath 1670x760mm<br>Zara 900mm Vanity / Single Ceramic Basin<br>Caroma Alto I Wall Faced Toilet Suite |
| Kitchen Joinery    | To be advised by Sales Consultant                                                                                                                                                                                              |
| Kitchen Appliances |                                                                                                                                                                                                                                |
| Hob                | Bosch PCR9A5B90A 90cm, 5 Burner, Gas Cooktop                                                                                                                                                                                   |
| Rangehood          | Blanco 90cm Canopy BWC9X or Blanco 90cm Powerpack RUL90X                                                                                                                                                                       |
| Oven               | Bosch HBA23B151A                                                                                                                                                                                                               |
| Dishwasher         | Bosch SMU50E75AU                                                                                                                                                                                                               |
| Heating            | Fujitsu 8.0kw Hi-Wall Heat Pump                                                                                                                                                                                                |
| Flooring           |                                                                                                                                                                                                                                |
| Tiles              | Entry, Kitchen, WIP, Bathroom, WC, Ensuite and Laundry PC sum \$79.95sqm from Reptiles                                                                                                                                         |
| Carpet             | Carpet Court Anton Valley / 120 kg density, 11mm thickness, foam underlay                                                                                                                                                      |
| Electrical         | LED lights throughout / as per Electrical Plan                                                                                                                                                                                 |
| Alarm              | Paradox Alarm System SP4000, K10V 10 Zones Keypad                                                                                                                                                                              |