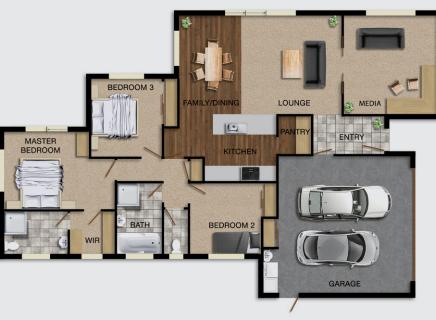

House plan.





(F)





∏Ĵ 11.96m



## Specifications

## Carrington



| Guarantees         | 10 Years Master Builder Standard Guarantee<br>365 Day Maintenance Guarantee                                                                                                                                                    |
|--------------------|--------------------------------------------------------------------------------------------------------------------------------------------------------------------------------------------------------------------------------|
| Cladding           | Midland 70 Series Estate Range Brick Veneer<br>James Hardie Linea Weatherboard Cladding                                                                                                                                        |
| Roof