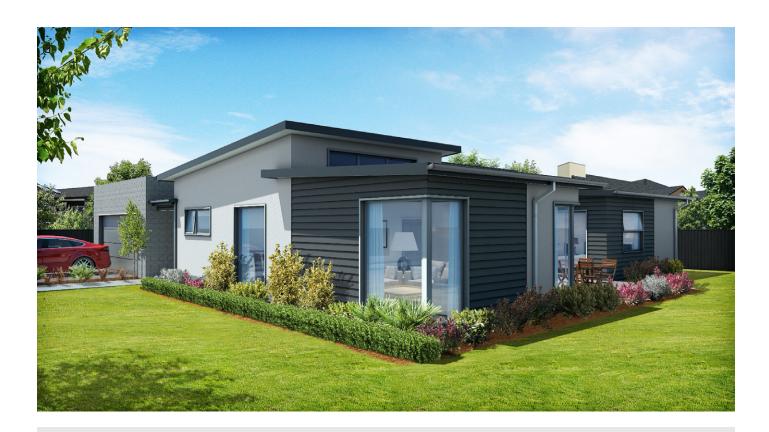

House plan.

## Magnolia















**⊟** 18.9m

**□**↑ 16.55m





## Magnolia



| Guarantees         | 10 Years Master Builder Standard Guarantee<br>365 Day Maintenance Guarantee                                                                                                                                        |
|--------------------|--------------------------------------------------------------------------------------------------------------------------------------------------------------------------------------------------------------------|
| Cladding           | Plaster Over Specialised 50mm AAC Concrete Panel<br>Midland 70 Series Estate Range Brick Veneer<br>James Hardie Linea Weatherboard Cladding                                                                        |
| Roof               | Long Run Corrugate