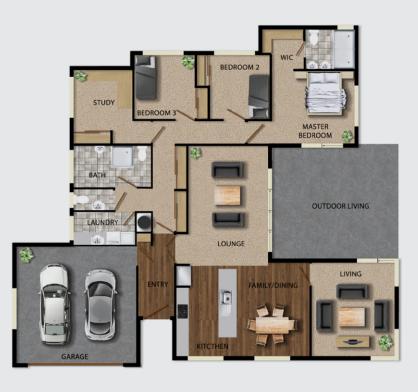

House plan.

## Magnolia















**⊟** 18.9m

**□**↑ 16.55m





## Magnolia



| Guarantees         | 10 Years Master Builder Standard Guarantee<br>365 Day Maintenance Guarantee                                                                                                                                        |
|--------------------|--------------------------------------------------------------------------------------------------------------------------------------------------------------------------------------------------------------------|
| Cladding           | Plaster Over Specialised 50mm AAC Concrete Panel<br>Midland 70 Series Estate Range Brick Veneer<br>James Hardie Linea Weatherboard Cladding                                                                        |
| Roof               | Long Run Corrugated / Hi-Five Profile (Square Capp