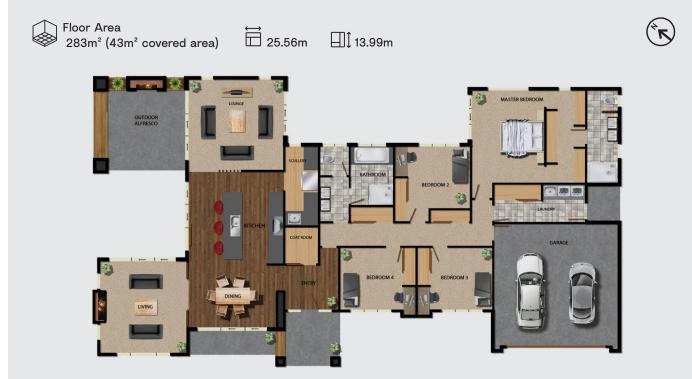

House plan.

## Maddison















## **Maddison**



| Guarantees         | 10 Years Master Builder Standard Guarantee<br>365 Day Maintenance Guarantee                                                                                                                                |
|--------------------|------------------------------------------------------------------------------------------------------------------------------------------------------------------------------------------------------------|
| Cladding           | Plaster Over Specialised 50mm AAC Concrete Panel<br>Herman Pacific Cedar Weatherboard Cladding<br>Hard as Rock Artificial Schist Stone Veneer                                                              |
| Roof               | Long Run Corrugated / Hi-Five Profile (Square Capping)