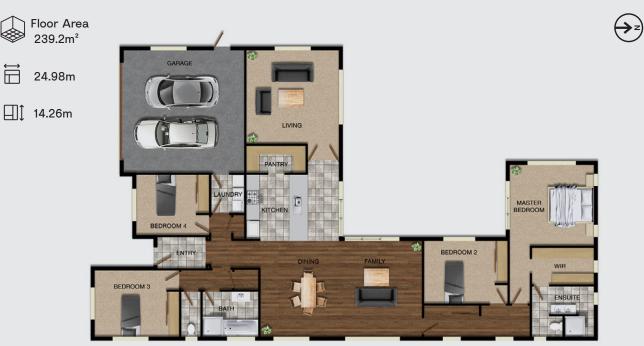

House plan.









## Specifications

## Little Gem



| Guarantees         | 10 Years Master Builder Standard Guarantee<br>365 Day Maintenance Guarantee                                                                                                                                                    |
|--------------------|--------------------------------------------------------------------------------------------------------------------------------------------------------------------------------------------------------------------------------|
| Cladding           | Plaster Over Specialised 50mm AAC Concrete Panel<br>James Hardie Linea Weatherboard Cladding<br>Hard as Rock Artificial Schist Stone Veneer                                                                                    |
| Roof