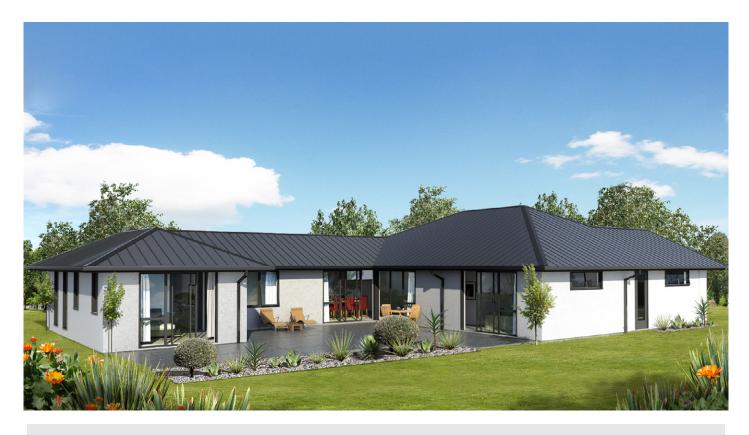

## Little Gem

| Guarantees         | 10 Years Master Builder Standard Guarantee<br>365 Day Maintenance Guarantee                                                                                                                                                    |
|--------------------|--------------------------------------------------------------------------------------------------------------------------------------------------------------------------------------------------------------------------------|
| Cladding           | Plaster Over Specialised 50mm AAC Concrete Panel<br>James Hardie Linea Weatherboard Cladding<br>Hard as Rock Artificial Schist Stone Veneer                                                                                    |
| Roof               | Long Run Corrugated / Hi-Five Profile (Square Capping)                                                                                                                                                                         |
| Windows Joinery    | Powder Coated Aluminium Double Glazed Windows                                                                                                                                                                                  |
| Garage Door        | Windsor Flat Woodgrain Coloursteel Door and Opener with 2 Remotes                                                                                                                                                              |
| Insulation         | Pink Batts Insulation Wall R2.6 / Ceiling R3.6                                                                                                                                                                                 |
| Stud Height        | 2420mm                                                                                                                                                                                                                         |
| Interior Doors     | 1980mm Height Grooved Doors                                                                                                                                                                                                    |
| Hot Water          | 26L Rinnai Gas Hot Water Heater                                                                                                                                                                                                |
| Ensuite            | Wall Tiled Shower to Ceiling 1000mmx1500mm<br>Methven Echo Minimalist Tapware Range<br>Zara 1200mm Vanity / Double Ceramic Basin<br>Caroma Alto I Wall Faced Toilet Suite                                                      |
| Bathroom/WC        | Englefield Arylic Shower Box 1000mmx1000mm<br>Methven Echo Minimalist Tapware Range<br>Englefield Sorrento II Rectangular Bath 1670x760mm<br>Zara 900mm Vanity / Single Ceramic Basin<br>Caroma Alto I Wall Faced Toilet Suite |
| Kitchen Joinery    | To be advised by Sales Consultant                                                                                                                                                                                              |
| Kitchen Appliances |                                                                                                                                                                                                                                |
| Hob                | Bosch PCR9A5B90A 90cm, 5 Burner, Gas Cooktop                                                                                                                                                                                   |
| Rangehood          | Blanco 90cm Canopy BWC9X or Blanco 90cm Powerpack RUL90X                                                                                                                                                                       |
| Oven               | Bosch HBA23B151A                                                                                                                                                                                                               |
| Dishwasher         | Bosch SMU50E75AU                                                                                                                                                                                                               |
| Heating            | Fujitsu 8.0kw Hi-Wall Heat Pump                                                                                                                                                                                                |
| Flooring           |                                                                                                                                                                                                                                |
| Tiles              | Entry, Kitchen, Pantry, Bathroom, WC, Ensuite and Laundry PC sum \$79.95sqm from Reptiles                                                                                                                                      |
| Carpet             | Carpet Court Anton Valley / 120 kg density, 11mm thickness, foam underlay                                                                                                                                                      |
| Electrical         | LED lights throughout / as per Electrical Plan                                                                                                                                                                                 |
| Alarm              | Paradox Alarm System SP4000, K10V 10 Zones Keypad                                                                                                                                                                              |