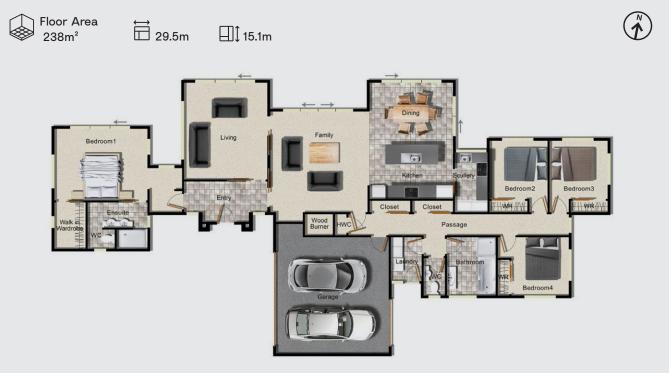

House plan.









## Specifications





| Guarantees         | 10 Years Master Builder Standard Guarantee<br>365 Day Maintenance Guarantee                                                                                                           |
|--------------------|---------------------------------------------------------------------------------------------------------------------------------------------------------------------------------------|
| Cladding           | Plaster Over Specialized 50mm AAC Concrete Panel<br>Herman Pacific Cedar Weatherboard Cladding<br>Midland Brick Designa Schist Stone Veneer                                           |
| Roof               | Long Run Corrugated / Hi-Five Profile (Square Capping)