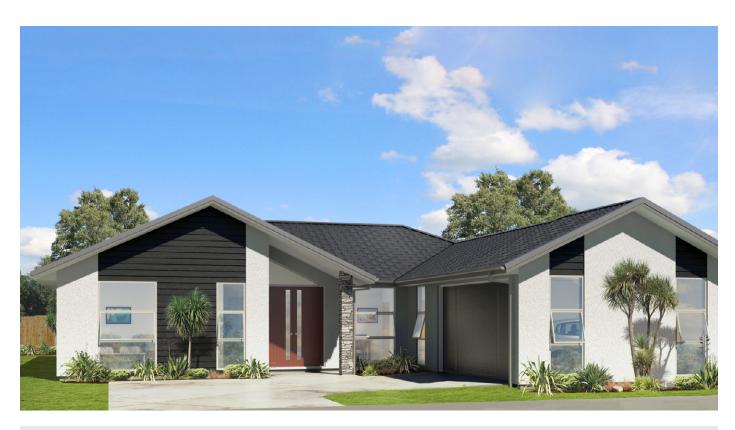

## Kieran

## Kieran

| Guarantees         | 10 Years Master Builder Standard Guarantee<br>365 Day Maintenance Guarantee                                                                                                           |
|--------------------|---------------------------------------------------------------------------------------------------------------------------------------------------------------------------------------|
| Cladding           | Plaster Over Specialized 50mm AAC Concrete Panel<br>James Hardie Linea Weatherboard Cladding<br>Midland Brick Designa Schist Stone Veneer                                             |
| Roof               | Metal Tile Azko / Shake Profile (V-Trim Capping)                                                                                                                                      |
| Windows Joinery    | Powder Coated Aluminium Double Glazed Windows                                                                                                                                         |
| Garage Door        | Windsor Flat Woodgrain Coloursteel Door and Opener with 2 Remotes                                                                                                                     |
| Insulation         | Pink Batts Insulation Wall R2.6 / Ceiling R3.6                                                                                                                                        |
| Stud Height        | 2420mm                                                                                                                                                                                |
| Interior Doors     | 1980mm Height Grooved Doors                                                                                                                                                           |
| Hot Water          | 26L Rinnai Gas Hot Water Heater                                                                                                                                                       |
| Master Ensuite     | Wall Tiled Shower to Ceiling 1000mmx1700mm<br>Methven Echo Minimalist Tapware Range<br>Zara 1200mm Vanity / Double Ceramic Basin<br>Caroma Alto I Wall Faced Toilet Suite             |
| Ensuite-Bed 4      | Englefield Arylic Shower Box 1000mmx1000mm<br>Methven Echo Minimalist Tapware Range<br>Zara 900mm Vanity / Single Ceramic Basin<br>Caroma Alto I Wall Faced Toilet Suite              |
| Bathroom           | Englefield Arylic Shower Box 1000mmx1000mm<br>Methven Echo Minimalist Tapware Range<br>Englefield Sorrento II Rectangular Bath 1670x760mm<br>Zara 900mm Vanity / Single Ceramic Basin |
| wc                 | Mimas W.C. Vanity /Single Ceramic Basin<br>Caroma Alto I Wall Faced Toilet Suite                                                                                                      |
| Kitchen Joinery    | To be advised by Sales Consultant                                                                                                                                                     |
| Kitchen Appliances |                                                                                                                                                                                       |
| Hob                | Bosch PCR9A5B90A 90cm, 5 Burner, Gas Cooktop                                                                                                                                          |
| Rangehood          | Blanco 90cm Canopy BWC9X or Blanco 90cm Powerpack RUL90X                                                                                                                              |
| Oven               | Bosch HBA23B151A                                                                                                                                                                      |
| Dishwasher         | Bosch SMU50E75AU                                                                                                                                                                      |
| Heating            | Fujitsu 8.0kw Hi-Wall Heat Pump                                                                                                                                                       |
| Flooring           |                                                                                                                                                                                       |
| Tiles              | Entry, Kitchen, Pantry, Bathroom, WC, Ensuites and Laundry PC Sum \$79.95 / sqm from Reptiles                                                                                         |
| Carpet             | Carpet Court Anton Valley / 120 kg density, 11mm thickness, foam underlay                                                                                                             |
| Electrical         | LED lights throughout / as per Electrical Plan                                                                                                                                        |
| Alarm              | Paradox Alarm System SP4000, K10V 10 Zones Keypad                                                                                                                                     |
|                    |                                                                                                                                                                                       |