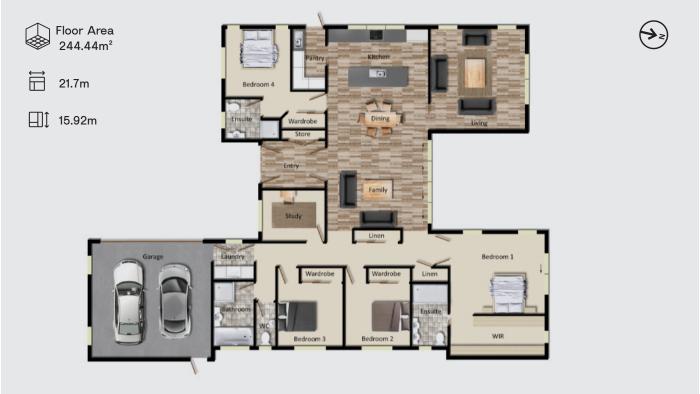

House plan.

## Kieran















## Kieran



| Guarantees         | 10 Years Master Builder Standard Guarantee<br>365 Day Maintenance Guarantee                                                                                                           |
|--------------------|---------------------------------------------------------------------------------------------------------------------------------------------------------------------------------------|
| Cladding           | Plaster Over Specialized 50mm AAC Concrete Panel<br>James Hardie Linea Weatherboard Cladding<br>Midland Brick Designa Schist Stone Veneer                                             |
| Roof               | Metal Tile Azko / Shake Profile (V-Trim Capping)