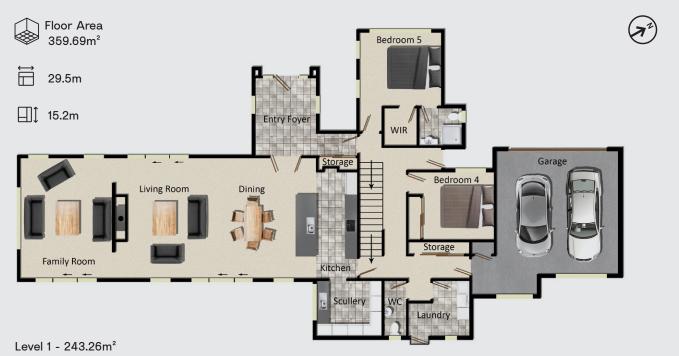

House plan.

2 + landing

Specifications

## Josephine

Level 2 - 115.56m<sup>2</sup>

## Josephine

| Guarantees         | 10 Years Master Builder Standard Guarantee<br>365 Day Maintenance Guarantee                                                                                                                                                     |
|--------------------|---------------------------------------------------------------------------------------------------------------------------------------------------------------------------------------------------------------------------------|
| Cladding           | Plaster Over Specialized 50mm AAC Concrete Panel<br>Herman Pacific Cedar Weatherboard Cladding<br>Midland Brick Designa Schist Stone Veneer                                                                                     |
| Roof               | Long Run Corrugated / Hi-Five Profile (Square Capping)                                                                                                                                                                          |
| Windows Joinery    | Powder Coated Aluminium Double Glazed Windows                                                                                                                                                                                   |
| Garage Door        | Windsor Flat Woodgrain Coloursteel Door and Opener with 2 Remotes                                                                                                                                                               |
| Insulation         | Pink Batts Insulation Wall R2.6 / Ceiling R3.6                                                                                                                                                                                  |
| Stud Height        | 2420mm                                                                                                                                                                                                                          |
| Interior Doors     | 1980mm Height Grooved Doors                                                                                                                                                                                                     |
| Hot Water          | 26L Rinnai Gas Hot Water Heater                                                                                                                                                                                                 |
| Master Ensuite     | Wall Tiled Shower to Ceiling 1000mmx1200mm<br>Methven Echo Minimalist Tapware Range<br>Englefield Sorrento II Rectangular Bath 1670x760mm<br>Zara 1200mm Vanity / Double Ceramic Basin<br>Caroma Alto I Wall Faced Toilet Suite |
| Ensuite-Bed 5      | Englefield Arylic Shower Box 1000mmx1000mm<br>Methven Echo Minimalist Tapware Range<br>Zara 900mm Vanity / Single Ceramic Basin<br>Caroma Alto I Wall Faced Toilet Suite                                                        |
| Bathroom           | Englefield Arylic Shower Box 1000mmx1000mm<br>Methven Echo Minimalist Tapware Range<br>Englefield Sorrento II Rectangular Bath 1670x760mm<br>Zara 900mm Vanity / Single Ceramic Basin                                           |
| WC                 | Mimas W.C. Vanity / Single Ceramic Basin x2<br>Caroma Alto I Wall Faced Toilet Suite x2                                                                                                                                         |
| Kitchen Joinery    | To be advised by Sales Consultant                                                                                                                                                                                               |
| Kitchen Appliances |                                                                                                                                                                                                                                 |
| Hob                | Bosch PCR9A5B90A 90cm, 5 Burner, Gas Cooktop                                                                                                                                                                                    |
| Rangehood          | Blanco 90cm Canopy BWC9X or Blanco 90cm Powerpack RUL90X                                                                                                                                                                        |
| Oven               | Bosch HBA23B151A                                                                                                                                                                                                                |
| Dishwasher         | Bosch SMU50E75AU                                                                                                                                                                                                                |
| Heating            | Fujitsu 8.0kw Hi-Wall Heat Pump                                                                                                                                                                                                 |
| Flooring           |                                                                                                                                                                                                                                 |
| Tiles              | Entry, Kitchen, WIP, Bathroom, WC, Ensuite and Laundry PC sum \$79.95sqm from Reptiles                                                                                                                                          |
| Carpet             | Carpet Court Anton Valley / 120 kg density, 11mm thickness, foam underlay                                                                                                                                                       |
| Electrical         | LED lights throughout / as per Electrical Plan                                                                                                                                                                                  |
| Alarm              | Paradox Alarm System SP4000, K10V 10 Zones Keypad                                                                                                                                                                               |
|                    |                                                                                                                                                                                                                                 |