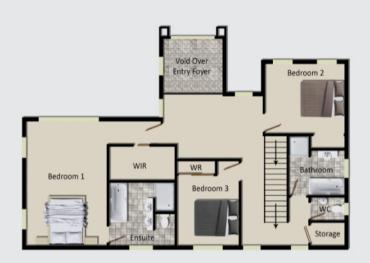

House plan.

2 + landing

Specifications

## Josephine

Level 2 - 115.56m<sup>2</sup>

## Josephine

| Guarantees         | 10 Years Master Builder Standard Guarantee<br>365 Day Maintenance Guarantee                                                                                                                                                     |
|--------------------|---------------------------------------------------------------------------------------------------------------------------------------------------------------------------------------------------------------------------------|
| Cladding           | Plaster Over Specialized 50mm AAC Concrete Panel<br>Herman Pacific Cedar Weatherboard Cladding<br>Midland Brick Designa Schist Stone Veneer                                                                                     |
| Roof               | Long Run Corrugated / Hi-Five Profile (Square Capping)                                                                                                                                                                          |
| Windows Joinery    | Powder Coated Aluminium Double Glazed Windows                                                                                                                                                                                   |
| Garage Door        | Windsor Flat Woodgrain Coloursteel Door and Opener with 2 Remotes                                                                                                                                                               |
| Insulation         | Pink Batts Insulation Wall R2.6 / Ceiling R3.6                                                                                                                                                                                  |
| Stud Height        | 2420mm                                                                                                                                                                                                                          |
| Interior Doors     | 1980mm Height Grooved Doors                                                                                                                                                                                                     |
| Hot Water          | 26L Rinnai Gas Hot Water Heater                                                                                                                                                                                                 |
| Master Ensuite     | Wall Tiled Shower to Ceiling 1000mmx1200mm<br>Methven Echo Minimalist Tapware Range<br>Englefield Sorrento II Rectangular Bath 1670x760mm<br>Zara 1200mm Vanity / Double Ceramic Basin<br>Caroma Alto I Wall Faced Toilet Suite |
| Ensuite-Bed 5      | Englefield Arylic Shower Box 1000mmx1000mm<br>Methven Echo Minimalist Tapware Range<br>Zara 900mm Vanity / Single Ceramic Basin<br>Caroma Alto I Wall Faced Toilet Suite                                                        |
| Bathroom           | Englefield Arylic Shower Box 1000mmx1000mm<br>Methven Echo Minimalist Tapware Range<br>Englefield Sorrento II Rectangular Bath 1670x760mm<br>Zara 900mm Vanity / Single Ceramic Basin                                           |
| WC                 | Mimas W.C. Vanity / Single Ceramic Basin x2<br>Caroma Alto I Wall Faced Toilet Suite x2                                                                                                                                         |
| Kitchen Joinery    | To be advised by Sales Consultant                                                                                                                                                                                               |
| Kitchen Appliances |                                                                                                                                                                                                                                 |
| Hob                | Bosch PCR9A5B90A 90cm, 5 Burner, Gas Cooktop                                                                                                                                                                                    |
| Rangehood          | Blanco 90cm Canopy BWC9X or Blanco 90cm Powerpack RUL90X                                                                                                                                                                        |
| Oven               | Bosch HBA23B151A                                                                                                                                                                                                                |
| Dishwasher         | Bosch SMU50E75AU                                                                                                                                                                                                                |
| Heating            | Fujitsu 8.0kw Hi-Wall Heat Pump                                                                                                                                                                                                 |
| Flooring           |                                                                                                                                                                                                                                 |
| Tiles              | Entry, Kitchen, WIP, Bathroom, WC, Ensuite and Laundry PC sum \$79.95sqm from Reptiles                                                                                                                                          |
| Carpet             | Carpet Court Anton Valley / 120 kg density, 11mm thickness, foam underlay                                                                                                                                                       |
| Electrical         | LED lights throughout / as per Electrical Plan                                                                                                                                                                                  |
| Alarm              | Paradox Alarm System SP4000, K10V 10 Zones Keypad                                                                                                                                                                               |
|                    |                                                                                                                                                                                                                                 |