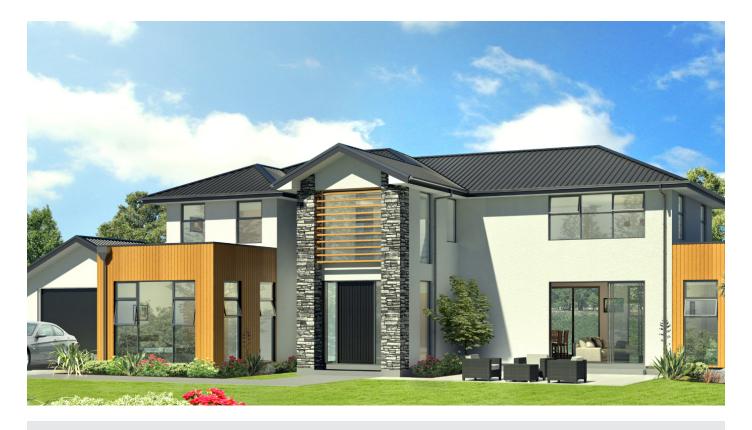

House plan.

2 + landing

Specifications

## Josephine

Level 2 - 115.56m<sup>2</sup>

## Josephine

| Guarantees         | 10 Years Master Builder Standard Guarantee<br>365 Day Maintenance Guarantee                                                                                                                                                     |
|--------------------|---------------------------------------------------------------------------------------------------------------------------------------------------------------------------------------------------------------------------------|
| Cladding           | Plaster Over Specialized 50mm AAC Concrete Panel<br>Herman Pacific Cedar Weatherboard Cladding<br>Midland Brick Designa Schist Stone Veneer                                                                                     |
| Roof               | Long Run Corrugated / Hi-Five Profile (Square Capping)                                                                                                                                                                          |
| Windows Joinery    | Powder Coated Aluminium Double Glazed Windows                                                                                                                                                                                   |
| Garage Door        | Windsor Flat Woodgrain Coloursteel Door and Opener with 2 Remotes                                                                                                                                                               |
| Insulation         | Pink Batts Insulation Wall R2.6 / Ceiling R3.6                                                                                                                                                                                  |
| Stud Height        | 2420mm                                                                                                                                                                                                                          |
| Interior Doors     | 1980mm Height Grooved Doors                                                                                                                                                                                                     |
| Hot Water          | 26L Rinnai Gas Hot Water Heater                                                                                                                                                                                                 |
| Master Ensuite     | Wall Tiled Shower to Ceiling 1000mmx1200mm<br>Methven Echo Minimalist Tapware Range<br>Englefield Sorrento II Rectangular Bath 1670x760mm<br>Zara 1200mm Vanity / Double Ceramic Basin<br>Caroma Alto I Wall Faced Toilet Suite |
| Ensuite-Bed 5      | Englefield Arylic Shower Box 1000mmx1000mm<br>Methven Echo Minimalist Tapware Range<br>Zara 900mm Vanity / Single Ceramic Basin<br>Caroma Alto I Wall Faced Toilet Suite                                                        |
| Bathroom           | Englefield Arylic Shower Box 1000mmx1000mm<br>Methven Echo Minimalist Tapware Range<br>Englefield Sorrento II Rectangular Bath 1670x760mm<br>Zara 900mm Vanity / Single Ceramic Basin                                           |
| WC                 | Mimas W.C. Vanity / Single Ceramic Basin x2<br>Caroma Alto I Wall Faced Toilet Suite x2                                                                                                                                         |
| Kitchen Joinery    | To be advised by Sales Consultant                                                                                                                                                                                               |
| Kitchen Appliances |                                                                                                                                                                                                                                 |
| Hob                | Bosch PCR9A5B90A 90cm, 5 Burner, Gas Cooktop                                                                                                                                                                                    |
| Rangehood          | Blanco 90cm Canopy BWC9X or Blanco 90cm Powerpack RUL90X                                                                                                                                                                        |
| Oven               | Bosch HBA23B151A                                                                                                                                                                                                                |
| Dishwasher         | Bosch SMU50E75AU                                                                                                                                                                                                                |
| Heating            | Fujitsu 8.0kw Hi-Wall Heat Pump                                                                                                                                                                                                 |
| Flooring           |                                                                                                                                                                                                                                 |
| Tiles              | Entry, Kitchen, WIP, Bathroom, WC, Ensuite and Laundry PC sum \$79.95sqm from Reptiles                                                                                                                                          |
| Carpet             | Carpet Court Anton Valley / 120 kg density, 11mm thickness, foam underlay                                                                                                                                                       |
| Electrical         | LED lights throughout / as per Electrical Plan                                                                                                                                                                                  |
| Alarm              | Paradox Alarm System SP4000, K10V 10 Zones Keypad                                                                                                                                                                               |
|                    |                                                                                                                                                                                                                                 |