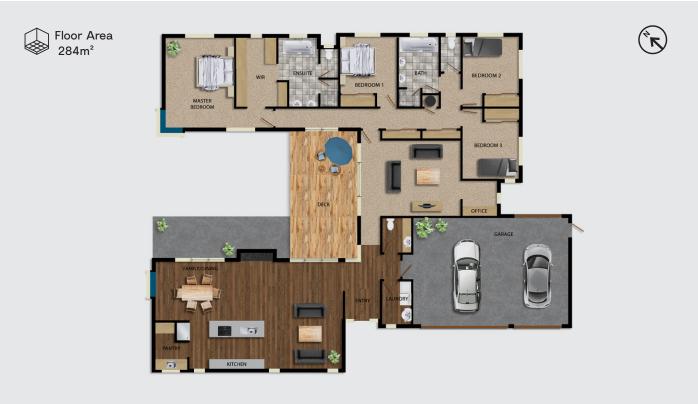

House plan.

## **Farthing**















## **Farthing**



| Guarantees         | 10 Years Master Builder Standard Guarantee<br>365 Day Maintenance Guarantee                                                                                                                                         |
|--------------------|---------------------------------------------------------------------------------------------------------------------------------------------------------------------------------------------------------------------|
| Cladding           | Midland 70 Series Estate Range Brick Veneer<br>Herman Pacific Cedar Weatherboard Cladding                                                                                                                           |
| Roof               | Long Run Corrugated / Hi-Five Profile (Square