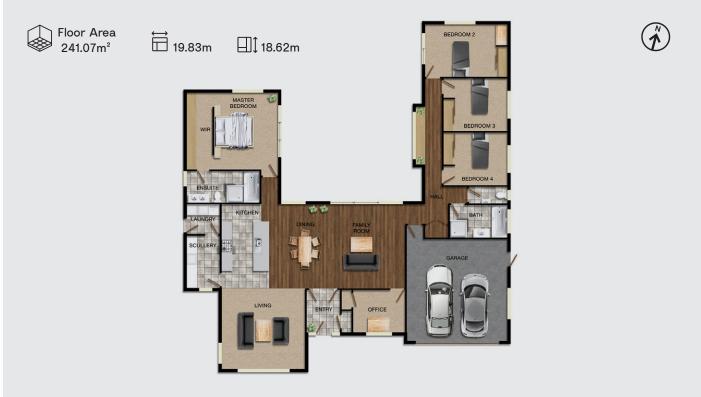

House plan.

## Bronco















## **Bronco**



| Guarantees         | 10 Years Master Builder Standard Guarantee<br>365 Day Maintenance Guarantee                                                                                                           |
|--------------------|---------------------------------------------------------------------------------------------------------------------------------------------------------------------------------------|
| Cladding           | Plaster Over Specialised 50mm AAC Concrete Panel<br>Herman Pacific Cedar Weatherboard Cladding                                                                                        |
| Roof               | Long Run Corrugated / Hi-Five Profile (Square Capping)