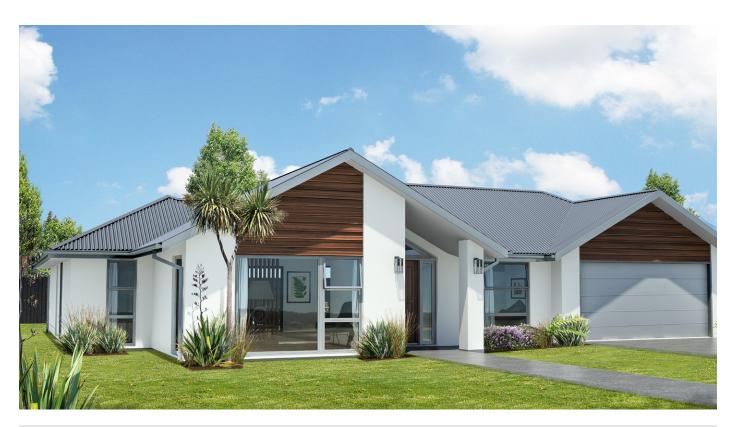

House plan.

## Bronco

## **Bronco**

| Guarantees         | 10 Years Master Builder Standard Guarantee<br>365 Day Maintenance Guarantee                                                                                                           |
|--------------------|---------------------------------------------------------------------------------------------------------------------------------------------------------------------------------------|
| Cladding           | Plaster Over Specialised 50mm AAC Concrete Panel<br>Herman Pacific Cedar Weatherboard Cladding                                                                                        |
| Roof               | Long Run Corrugated / Hi-Five Profile (Square Capping)                                                                                                                                |
| Windows Joinery    | Powder Coated Aluminium Double Glazed Windows                                                                                                                                         |
| Garage Door        | Windsor Flat Woodgrain Coloursteel Door and Opener with 2 Remotes                                                                                                                     |
| Insulation         | Pink Batts Insulation Wall R2.6 / Ceiling R3.6                                                                                                                                        |
| Stud Height        | 2420mm                                                                                                                                                                                |
| Interior Doors     | 1980mm Height Grooved Doors                                                                                                                                                           |
| Hot Water          | 26L Rinnai Gas Hot Water Heater                                                                                                                                                       |
| Ensuite            | Englefield Arylic Shower Box 1000mmx1000mm<br>Methven Echo Minimalist Tapware Range<br>Zara 1200mm Vanity / Double Ceramic Basin<br>Caroma Alto I Wall Faced Toilet Suite             |
| Bathroom           | Englefield Arylic Shower Box 1000mmx1000mm<br>Methven Echo Minimalist Tapware Range<br>Englefield Sorrento II Rectangular Bath 1670x760mm<br>Zara 900mm Vanity / Single Ceramic Basin |
| WC                 | Mimas W.C. Vanity / Single Ceramic Basin<br>Caroma Alto I Wall Faced Toilet Suite                                                                                                     |
| Kitchen Joinery    | To be advised by Sales Consultant                                                                                                                                                     |
| Kitchen Appliances |                                                                                                                                                                                       |
| Hob                | Bosch PCR9A5B90A 90cm, 5 Burner, Gas Cooktop                                                                                                                                          |
| Rangehood          | Blanco 90cm Canopy BWC9X or Blanco 90cm Powerpack RUL90X                                                                                                                              |
| Oven               | Bosch HBA23B151A                                                                                                                                                                      |
| Dishwasher         | Bosch SMU50E75AU                                                                                                                                                                      |
| Heating            | Fujitsu 8.0kw Hi-Wall Heat Pump                                                                                                                                                       |
| Flooring           |                                                                                                                                                                                       |
| Tiles              | Entry, Kitchen, WIP, Bathroom, WC, Ensuite and Laundry PC sum \$79.95sqm from Reptiles                                                                                                |
| Carpet             | Carpet Court Anton Valley / 120 kg density, 11mm thickness, foam underlay                                                                                                             |
| Electrical         | LED lights throughout / as per Electrical Plan                                                                                                                                        |
| Alarm              | Paradox Alarm System SP4000, K10V 10 Zones Keypad                                                                                                                                     |
|                    |                                                                                                                                                                                       |