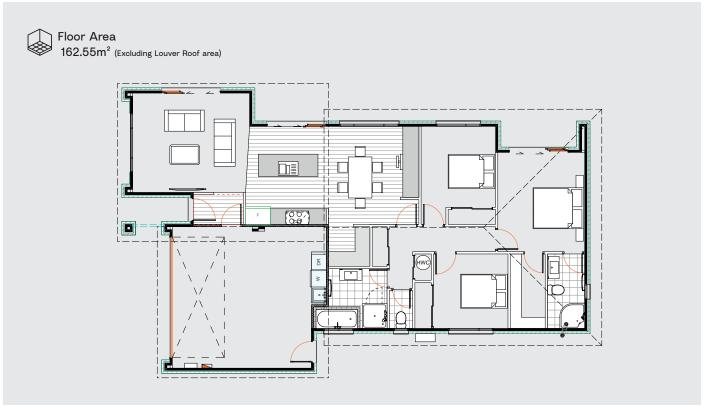

Show Home Plan

## **Lot 27**

## **Lot 27**

| Guarantees                 | 10 Years Master Builder Standard Guarantee / 365 Day Maintenance Guarantee                                                                                                                                                                                                                                                                                                      |
|----------------------------|---------------------------------------------------------------------------------------------------------------------------------------------------------------------------------------------------------------------------------------------------------------------------------------------------------------------------------------------------------------------------------|
| Plan                       | Preparation of plans and building consent documents                                                                                                                                                                                                                                                                                                                             |
| Cladding                   | Midland Brick Classic 70 Series                                                                                                                                                                                                                                                                                                                                                 |
| Feature Cladding           | Linear                                                                                                                                                                                                                                                                                                                                                                          |
| Roof                       | Longrun Corrugated/Hi-Five Profile                                                                                                                                                                                                                                                                                                                                              |
| Entrance Door              | Aluminium Frame 1x910mm Axis Range                                                                                                                                                                                                                                                                                                                                              |
| Windows Joinery            | Powder Coated Aluminium Double Glazed Windows                                                                                                                                                                                                                                                                                                                                   |
| Garage Door                | Windsor Flat Woodgrain Coloursteel Door & Opener with Two Remotes                                                                                                                                                                                                                                                                                                               |
| Insulation                 | Pink Batts Insulation: Wall R2.6/Ceiling R3.6                                                                                                                                                                                                                                                                                                                                   |
| Frame/Truss                | H1.2 Pine or Oregon Frames, Trusses and Plates                                                                                                                                                                                                                                                                                                                                  |
| Stud Height                | 2420mm                                                                                                                                                                                                                                                                                                                                                                          |
| Gib Stop                   | Grade 4 paint finish                                                                                                                                                                                                                                                                                                                                                            |
| Interior Doors             | 1980mm height grooved doors                                                                                                                                                                                                                                                                                                                                                     |
| Skirting/Soffit            | 85x12 beveled MDF/ Hardiesoffit 4.5x2400x600mm                                                                                                                                                                                                                                                                                                                                  |
| Painting                   | All Dulux Tradeline, 4 Colors on white base                                                                                                                                                                                                                                                                                                                                     |
| Hot Water                  | 300L Petercook hotwater cylinder                                                                                                                                                                                                                                                                                                                                                |
| Ensuite                    | Englefield shower 1000x1000mm round chrome Methven Echo Minimalist shower slide rail Methven Echo Minimalist shower mixer Methven Echo Minimalist basin mixer Zara 900mm vanity /single ceramic basin Caroma Luna Wall faced toilet suite/ Miles Nelson Rinnova toilet roll holder                                                                                              |
| Bathroom / WC              | Englefield shower 1000x1000mm round chrome Methven Echo Minimalist shower slide rail Methven Echo Minimalist shower mixer Methven Echo Minimalist basin mixer Englefield Sorrento II rectangular bath 1675x760/Echo Minimalist chrome bath mixer and spout Zara 900mm vanity /single ceramic basin Caroma Luna Wall faced toilet suite/ Miles Nelson Rinnova toilet roll holder |
| Kitchen/Laundry<br>Joinery | PC allowance for joinery/sinks/mixers: \$19,000                                                                                                                                                                                                                                                                                                                                 |
| Kitchen Appliances         | Hob: Bosch Induction 60cm cooktop PIE651BB1E<br>Rangehood: Bosch DWB97DM50A<br>Oven: Bosch HBA534BS0A<br>Dishwasher: Bosch SMU50E75AU                                                                                                                                                                                                                                           |
| Heating                    | Fujitsu 6kw heat pump                                                                                                                                                                                                                                                                                                                                                           |
| Flooring                   | Vinyl: Entry, Kitchen, Dining, Pantry<br>Carpet: Anton Valley 40 oz 100% soft touch polypropylene solution dyed cut pile carpet/95kg<br>density, 9.5mm thickness, foam underlay<br>Tiles: Bathroom, ENS, WC                                                                                                                                                                     |
| Electrical                 | LED light throughout/PC allowance: \$12,000                                                                                                                                                                                                                                                                                                                                     |